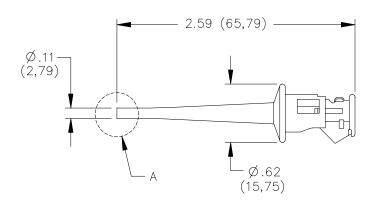

### **RATINGS:**

Operating Temperature: +80°C (+176°F) Max

Operating Voltage: 300 VRMS/DC

Current: 5 Amperes

### **ORDERING INFORMATION:** Model 5418-\*

\*=Color, -0 Black, -2 Red

Upon request, -5 Green and -6 Blue colors may be quoted.

All dimensions are in inches and metric. All specifications are to the latest revisions. Specifications are subject to change without notice. Registered trademarks are the property of their respective companies. Made in USA