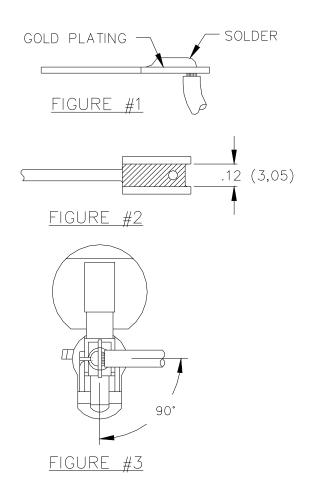

#### FIGURE #1

- A. Remove the cap from housing assembly, the contact will now be exposed.
- B. Insert the wire into the cap assembly allowing approximately 1 to 2 inches of wire to extend beyond the cap.
- C. Strip wire 1/8 to 3/16 inches.
- D. Insert exposed conductor through the hold in the contact and solder to surface.

## FIGURE #2

E. Important: Solder must not extend beyond the indicated width.

#### FIGURE #3

F. Install the cap onto the housing assembly. Align the contact with the slots located on the cap.

All dimensions are in inches and metric. All specifications are to the latest revisions. Specifications are subject to change without notice. Registered trademarks are the property of their respective companies. Made in USA